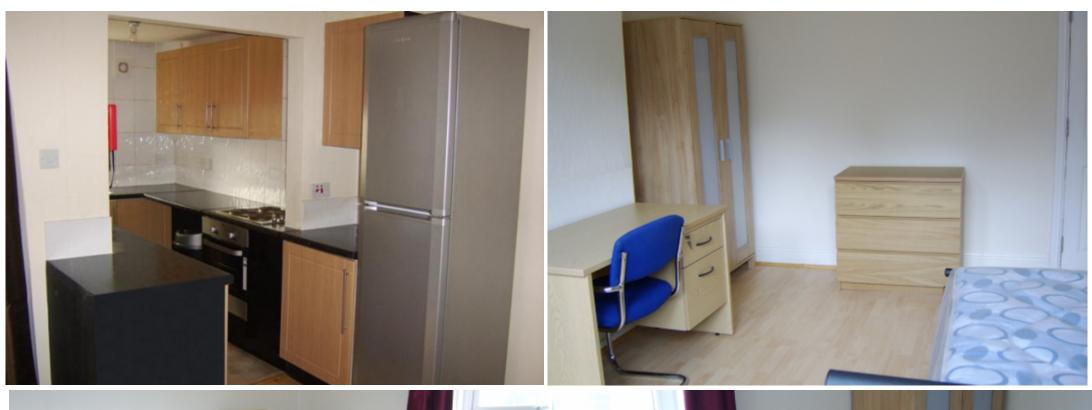

Each bedroom has a Double bed, wardrobe, chest of drawers, desk and chair. The kitchen is fully fitted with a hob, oven, washer dryer, and large fridge freezer. The lounge has leather sofas and Large 42 inch FLATSCREEN TV with freeview. All furniture, carpets and appliances in the house are modern. Fully Gas central heated with hot water on demand.