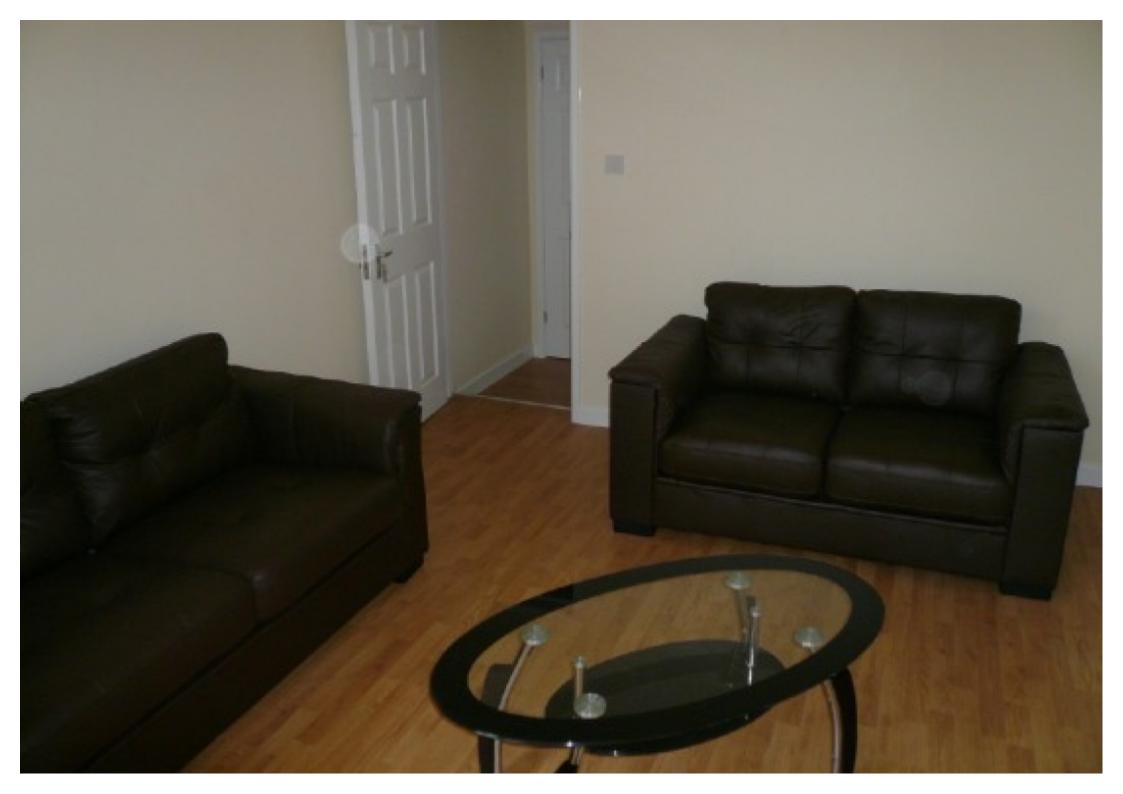

Each bedroom has a Double bed, wardrobe, chest of drawers, desk and chair. The kitchen is fully fitted with a hob, oven, washer dryer, and large fridge freezer. The lounge has leather sofas and Large 42 inch FLATSCREEN TV with freeview. All furniture, carpets and appliances in the house are modern. Fully Gas central heated with hot water on demand.