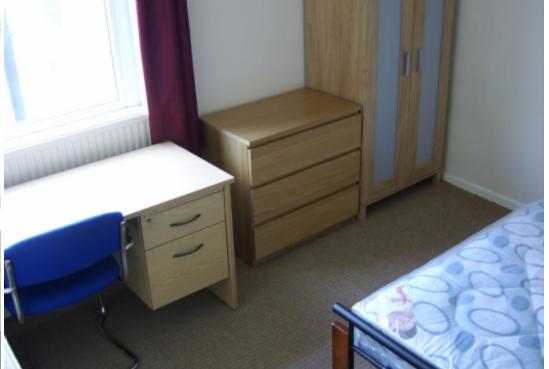

Each bedroom has a Double bed, wardrobe, chest of drawers, desk and chair. The kitchen is fully fitted with a hob, oven, washer dryer, and large fridge freezer. The lounge has leather sofas and Large 42 inch FLATSCREEN TV with freeview. All furniture, carpets and appliances in the house are modern. Fully Gas central heated with hot water on demand.