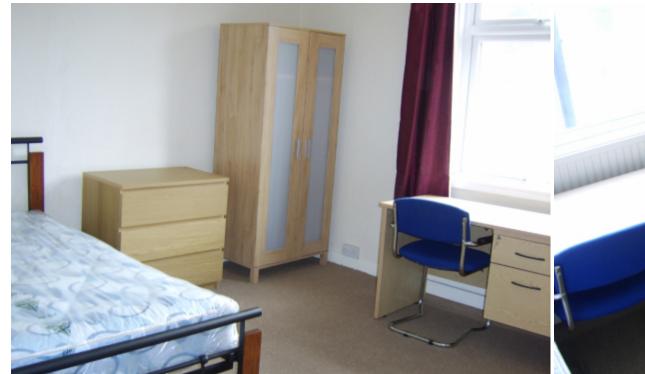

Each bedroom has a Double bed, wardrobe, chest of drawers, desk and chair. The kitchen is fully fitted with a hob, oven, washer dryer, and large fridge freezer. The lounge has leather sofas and Large 42 inch FLATSCREEN TV with freeview. All furniture, carpets and appliances in the house are modern. Fully Gas central heated with hot water on demand.