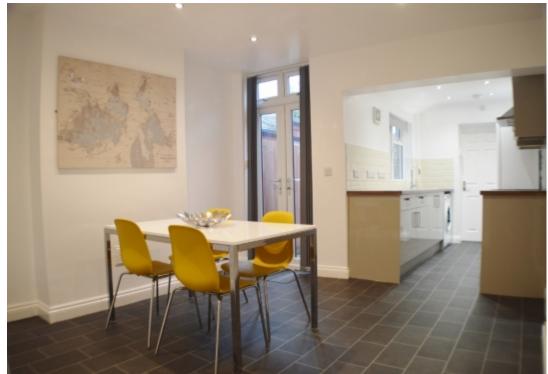

The whole property has been refurbished to a very high standard with spotlights throughout. Each bedroom has solid wood oak flooring, Double bed, wardrobe, chest of drawers, desk & chair. The kitchen is fully fitted with a hob, oven, washer/dryer, and fridge freezer. There is a separate living room with leather sofas, and dining room.