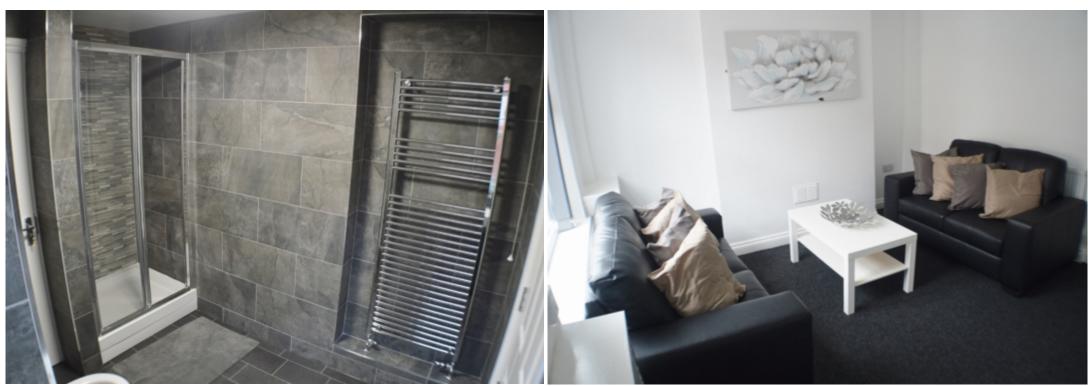

The whole property has been refurbished to a very high standard with spotlights throughout. Each bedroom has solid wood oak flooring, Double bed, wardrobe, chest of drawers, desk & chair. The kitchen is fully fitted with a hob, oven, washer/dryer, and fridge freezer. There is a separate living room with leather sofas, and dining room.