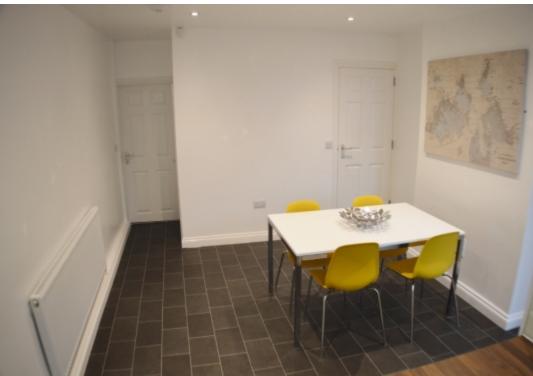

## **Property Description**

Newly refurbished Large 2 Bedroom student accommodation conveniently located for the University of Nottingham, medical school, and close to Lenton/Dunkirk. The house has 2 large double bedrooms, large kitchen, lounge, dining room, bathroom and rear garden

## **Main Particulars**

Newly refurbished Large 2 Bedroom student accommodation conveniently located for the University of Nottingham, medical school, and close to Lenton/Dunkirk

The house has 2 large double bedrooms, large kitchen, lounge, dining room, bathroom and rear garden

The whole property has been refurbished to a very high standard with spotlights throughout. Each bedroom has solid wood oak flooring, Double bed, wardrobe, chest of drawers, desk & chair. The kitchen is fully fitted with a hob, oven, washer/dryer, and fridge freezer. There is a separate living room with leather sofas, and dining room.