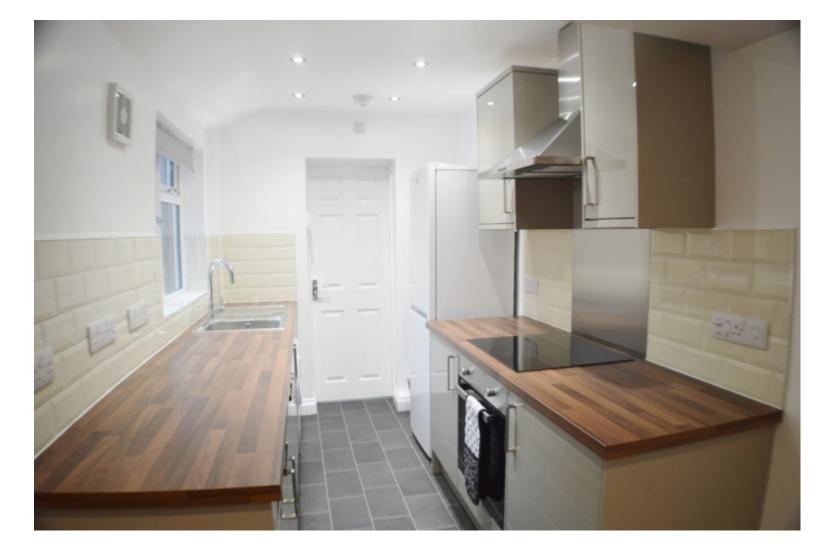

The whole property has been refurbished to a very high standard with spotlights throughout. Each bedroom has solid wood oak flooring, Double bed, wardrobe, chest of drawers, desk & chair. The kitchen is fully fitted with a hob, oven, washer/dryer, and fridge freezer. There is a separate living room with leather sofas, and dining room.