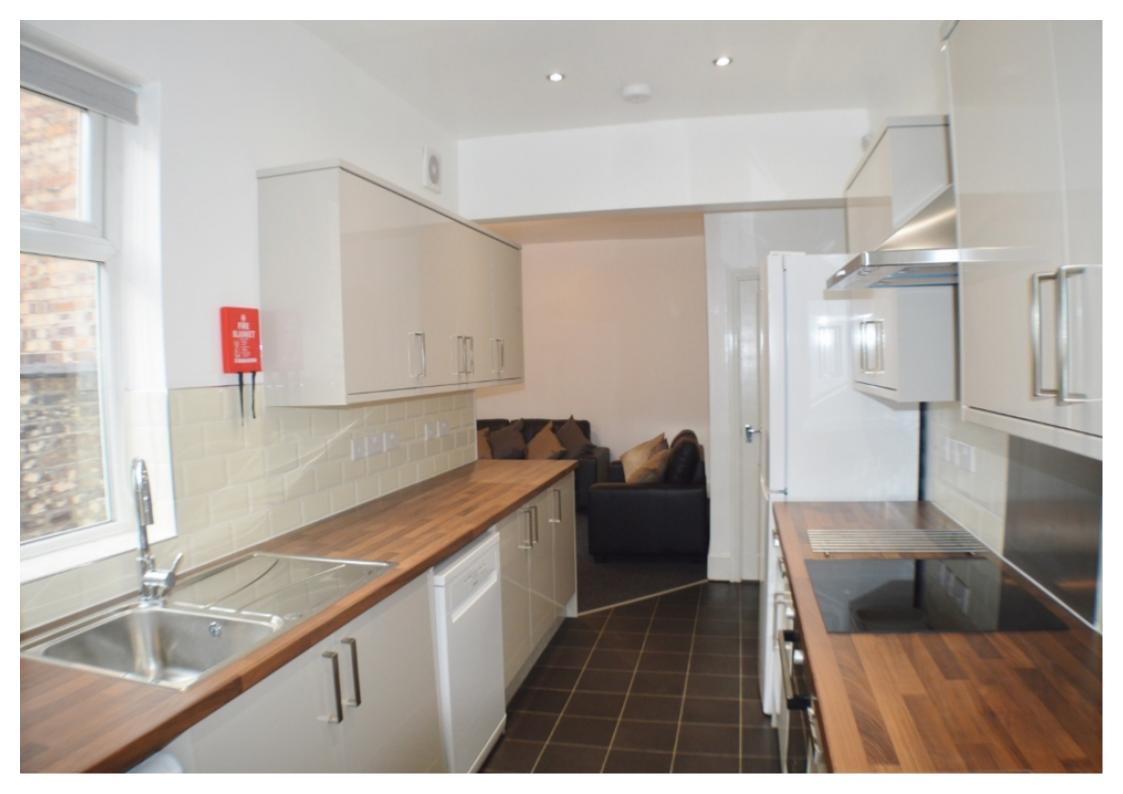

#### **Main Particulars**

Newly refurbished Large 3 Bedroom house in the heart of the City. Conveniently located being minutes from Nottingham Trent University, and the City Centre.

The house has 3 large double bedrooms, large kitchen, lounge with dining area, bathroom with bath and shower & rear garden.

Each bedroom has a Double bed, wardrobe, chest of drawers, desk & chair. The kitchen is fully fitted with a hob, oven, washer/dryer, dishwasher, and fridge freezer. The lounge has leather sofas. All furniture and appliances in the house are Modern.

House is fully gas central heated with hot water on demand. Interlinked Mains powered Smoke & Heat detectors

24hr Emergency/maintenance team.