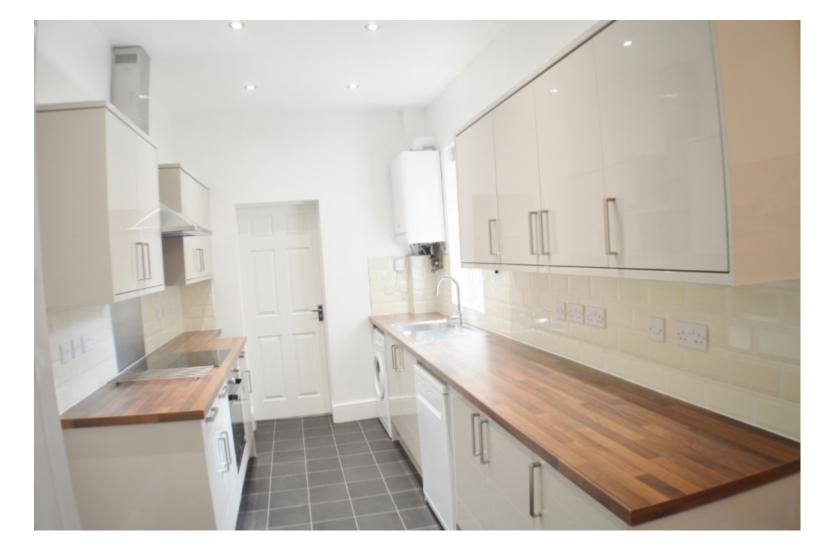

#### **Main Particulars**

Newly refurbished Large 3 Bedroom house in the heart of the City. Conveniently located being minutes from Nottingham Trent University, and the City Centre.

The house has 3 large double bedrooms, large kitchen, lounge with dining area, bathroom with bath and shower & rear garden.

Each bedroom has a Double bed, wardrobe, chest of drawers, desk & chair. The kitchen is fully fitted with a hob, oven, washer/dryer, dishwasher, and fridge freezer. The lounge has leather sofas. All furniture and appliances in the house are Modern.

House is fully gas central heated with hot water on demand. Interlinked Mains powered Smoke & Heat detectors

24hr Emergency/maintenance team.