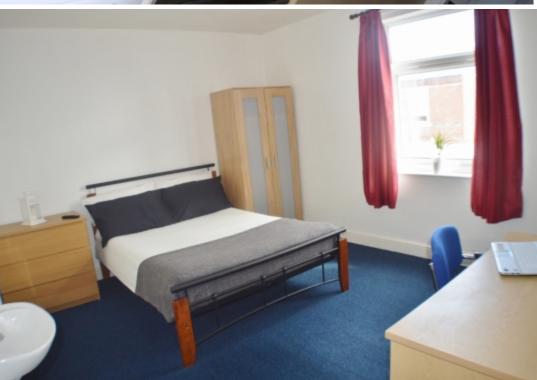

The house has 5 DOUBLE bedrooms (no single rooms), newly refurbished kitchen, lounge with HUGE 42 inch TV, newly refurbished bathroom with electric shower and Rear Garden.

Each bedroom has a Double bed, wardrobe, chest of drawers, desk and chair, 28 Inch flatcreen TV with freeview, and most rooms have their own sink. The kitchen is fully fitted with a hob, oven, washing Machine, dishwasher, Large American fridge freezers. The lounge has leather sofas! All furniture, carpets and appliances in the house are new.