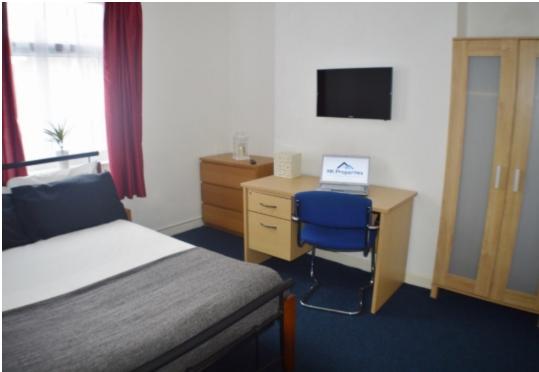

The house has 5 DOUBLE bedrooms (no single rooms), newly refurbished kitchen, lounge with HUGE 42 inch TV, newly refurbished bathroom with electric shower and Rear Garden.

Each bedroom has a Double bed, wardrobe, chest of drawers, desk and chair, 28 Inch flatcreen TV with freeview, and most rooms have their own sink. The kitchen is fully fitted with a hob, oven, washing Machine, dishwasher, Large American fridge freezers. The lounge has leather sofas! All furniture, carpets and appliances in the house are new.