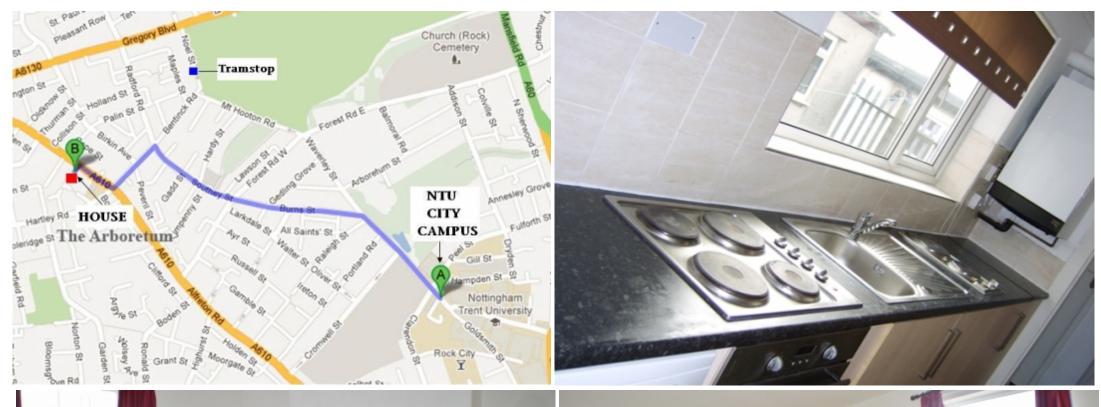

The house has 5 DOUBLE bedrooms (no single rooms), newly refurbished kitchen, lounge with HUGE 42 inch TV, newly refurbished bathroom with electric shower and Rear Garden.

Each bedroom has a Double bed, wardrobe, chest of drawers, desk and chair, 28 Inch flatcreen TV with freeview, and most rooms have their own sink. The kitchen is fully fitted with a hob, oven, washing Machine, dishwasher, Large American fridge freezers. The lounge has leather sofas! All furniture, carpets and appliances in the house are new.