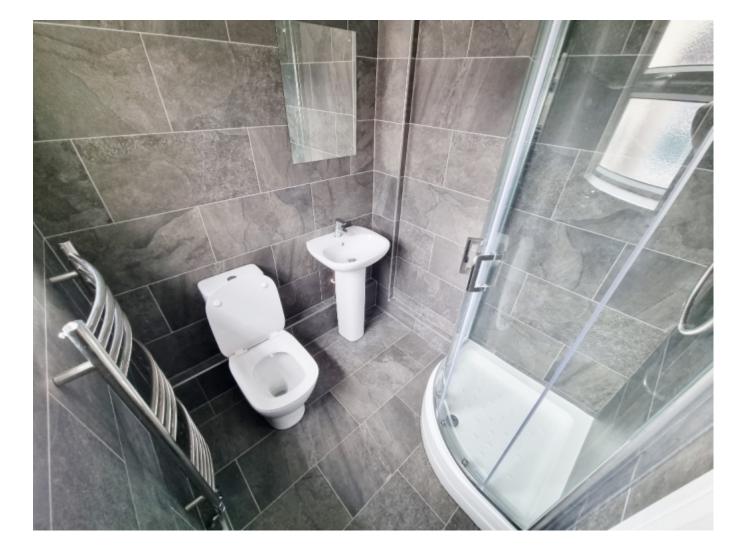

The house has 5 DOUBLE bedrooms (no single rooms), newly refurbished kitchen, lounge with HUGE 42 inch TV, newly refurbished bathroom with electric shower and Rear Garden.

Each bedroom has a Double bed, wardrobe, chest of drawers, desk and chair, 28 Inch flatcreen TV with freeview, and most rooms have their own sink. The kitchen is fully fitted with a hob, oven, washing Machine, dishwasher, Large American fridge freezers. The lounge has leather sofas! All furniture, carpets and appliances in the house are new.