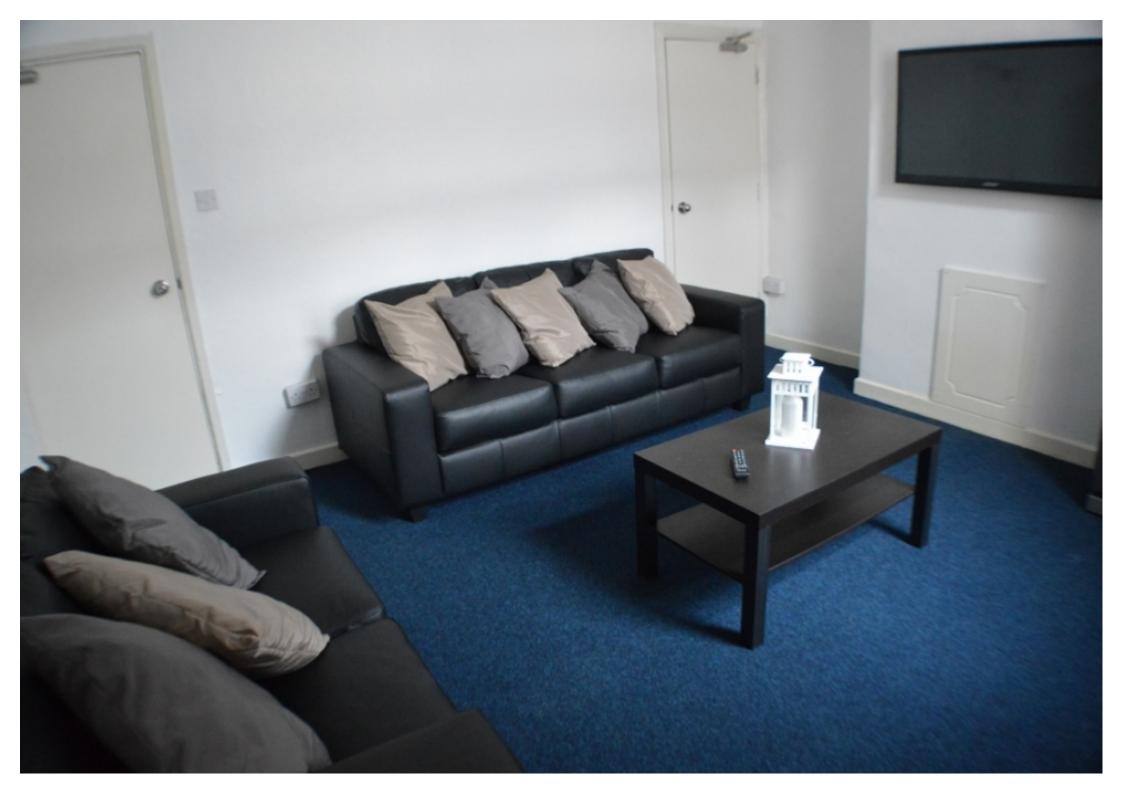

The house has 5 DOUBLE bedrooms (no single rooms), newly refurbished kitchen, lounge with HUGE 42 inch TV, newly refurbished bathroom with electric shower and Rear Garden.

Each bedroom has a Double bed, wardrobe, chest of drawers, desk and chair, 28 Inch flatcreen TV with freeview, and most rooms have their own sink. The kitchen is fully fitted with a hob, oven, washing Machine, dishwasher, Large American fridge freezers. The lounge has leather sofas! All furniture, carpets and appliances in the house are new.